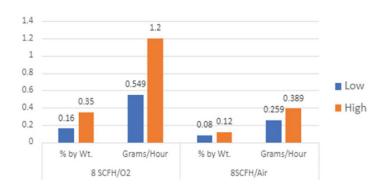

### HIGH OR LOW OZONE OUTPUT

Equipped with a "Low" and "High" setting. The "Low" setting will produce 220mg/hr. ozone, while the "High" setting will delivers 440mg/hr. ozone.

#### **OZONE OUTPUT:**

220mg/hr. (low) 440mg/hr. (high)