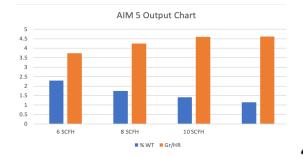

zone Generators

AIM 2 BTU and AIM 5 BTU ozone generators use our cold-spark corona discharge technology redesigned into a smaller overall package with a handsome black powder coating for improved appearance. The systems are engineered for consistent ozone output. By using tubular technology, there are no plates or screens to clog up or short out making sure it's ready when you need it. Plus, the rugged line voltage circuitry is designed for optimum performance.

## **APPLICATIONS:**

- Water treatment
- Cooling towers
- •Well water
- Swimming pools & spas
- Bottled water

### **ELECTRICAL**:

65 Watts 115Vac, 50/60Hz or 230Vac 50/60 Hz

### **OZONE OUTPUT:**

Up to 4.62 grams per hour @ 10 SCFH

#### **DIMENSIONS:**

9"W x 27.5" H x 10" D AIM 2 BTU & AIM 5 BTU Shipping Weight: 45 lbs.







| SKU      | Model     | Voltage |
|----------|-----------|---------|
| 30327    | AIM 2 BTU | 115 Vac |
| 30327-01 | AIM 2 BTU | 230 Vac |
| 30328    | AIM 5 BTU | 115 Vac |
| 30328-01 | AIM 5 BTU | 230 Vac |



**WARNING:** This product can expose you to chemicals, including mercury, which is known to the State of California to cause birth defects or other reproductive harm. For more information, go to www.p65Warnings.ca.gov.