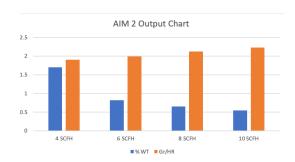

Ozone Generators

AIM 2 BTU and AIM 5 BTU ozone generators use our cold-spark corona discharge technology redesigned into a smaller overall package with a handsome black powder coating for improved appearance. The systems are engineered for consistent ozone output. By using tubular technology, there are no plates or screens to clog up or short out making sure it's ready when you need it. Plus, the rugged line voltage circuitry is designed for optimum performance.

## **APPLICATIONS:**

- Water treatment
- Cooling towers
- •Well water
- Swimming pools & spas
- Bottled water

### **ELECTRICAL**:

65 Watts 115Vac, 50/60Hz or 230Vac 50/60 Hz

### **OZONE OUTPUT:**

Up to 4.62 grams per hour @ 10 SCFH

#### **DIMENSIONS:**

9"W x 27.5" H x 10" D AIM 2 BTU & AIM 5 BTU Shipping Weight: 45 lbs.







| SKU      | Model     | Voltage |
|----------|-----------|---------|
| 30327    | AIM 2 BTU | 115 Vac |
| 30327-01 | AIM 2 BTU | 230 Vac |
| 30328    | AIM 5 BTU | 115 Vac |
| 30328-01 | AIM 5 BTU | 230 Vac |



**WARNING:** This product can expose you to chemicals, including mercury, which is known to the State of California to cause birth defects or other reproductive harm. For more information, go to www.p65Warnings.ca.gov.