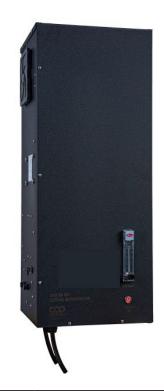

# AIM 2 BTU & AIM 5 BTU Ozone Generators

AIM 2 BTU and AIM 5 BTU ozone generators use our cold-spark corona discharge technology redesigned into a smaller overall package with a handsome black powder coating for improved appearance. The systems are engineered for consistent ozone output. By using tubular technology, there are no plates or screens to clog up or short out making sure it's ready when you need it. Plus, the rugged line voltage circuitry is designed for optimum performance.

#### **DIMENSIONS:**

9"W x 27.5" H x 10" D AIM 2 BTU & AIM 5 BTU Shipping Weight: 45 lbs.

| SKU      | Model     | Voltage |
|----------|-----------|---------|
| 30327    | AIM 2 BTU | 115 Vac |
| 30327-01 | AIM 2 BTU | 230 Vac |
| 30328    | AIM 5 BTU | 115 Vac |
| 30328-01 | AIM 5 BTU | 230 Vac |