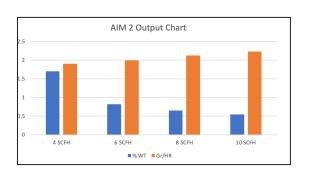

pearance. BTU system generators are easy to use and maintain. Each unit's superior reliability extends from the BTU generator's corrosion resistant chassis to its built-in air flow meters and safety interlock switches.

Systems are engineered for consistent ozone output. By using tubular technology, there are no plates or screens to clog up or short out making sure it's ready when you need it. Plus, the solid-state electronics are designed for optimum performance.

## **APPLICATIONS:**

- Water treatment
- Cooling towers
- Well water
- •Swimming pools & spas
- •Bottled water

### **ELECTRICAL:**

65 Watts 115Vac, 50/60Hz or 230Vac 50/60 Hz

### **OZONE OUTPUT:**

Up to 4.62 grams per hour @ 10 SCFH

### **DIMENSIONS:**

9"W x 27.5" H x 10" D AIM 2 BTU & AIM 5 BTU Shipping Weight: 45 lbs.







| SKU      | Model     | Voltage |
|----------|-----------|---------|
| 30327    | AIM 2 BTU | 115 Vac |
| 30327-01 | AIM 2 BTU | 230 Vac |
| 30328    | AIM 5 BTU | 115 Vac |
| 30328-01 | AIM 5 BTU | 230 Vac |



**WARNING:** This product can expose you to chemicals, including mercury, which is known to the State of California to cause birth defects or other reproductive harm. For more information, go to www.p65Warnings. ca.gov.