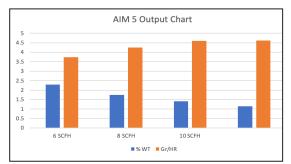

arance. BTU system generators are easy to use and maintain. Each unit's superior reliability extends from the BTU generator's corrosion resistant chassis to its built-in air flow meters and safety interlock switches.

Systems are engineered for consistent ozone output. By using tubular technology, there are no plates or screens to clog up or short out making sure it's ready when you need it. Plus, the solid-state electronics are designed for optimum performance.

## **APPLICATIONS:**

- Water treatment
- Cooling towers
- Well water
- •Swimming pools & spas
- •Bottled water

### **ELECTRICAL:**

65 Watts 115Vac, 50/60Hz or 230Vac 50/60 Hz

### **OZONE OUTPUT:**

Up to 4.62 grams per hour @ 10 SCFH

### **DIMENSIONS:**

9"W x 27.5" H x 10" D AIM 2 BTU & AIM 5 BTU Shipping Weight: 45 lbs.







| SKU      | Model     | Voltage |
|----------|-----------|---------|
| 30327    | AIM 2 BTU | 115 Vac |
| 30327-01 | AIM 2 BTU | 230 Vac |
| 30328    | AIM 5 BTU | 115 Vac |
| 30328-01 | AIM 5 BTU | 230 Vac |



**WARNING:** This product can expose you to chemicals, including mercury, which is known to the State of California to cause birth defects or other reproductive harm. For more information, go to www.p65Warnings. ca.gov.