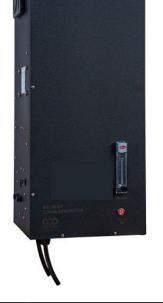

# AIM 2 BTU & AIM 5 BTU Ozone Generators

BTU series ozone generators made up of AIM 2 BTU and AIM 5 BTU, have been engineered with an economic and high-quality foundation. Our tried and true cold-spark corona discharge technology has been redesigned into a smaller overall package with a handsome black powder coating for improved appearance. BTU system generators are easy to use and maintain. Each unit's superior reliability extends from the BTU generator's corrosion resistant chassis to its built-in air flow meters and safety interlock switches.

### **DIMENSIONS:**

9"W x 27.5" H x 10" D AIM 2 BTU & AIM 5 BTU Shipping Weight: 45 lbs.

| SKU      | Model     | Voltage |
|----------|-----------|---------|
| 30327    | AIM 2 BTU | 115 Vac |
| 30327-01 | AIM 2 BTU | 230 Vac |
| 30328    | AIM 5 BTU | 115 Vac |
| 30328-01 | AIM 5 BTU | 230 Vac |