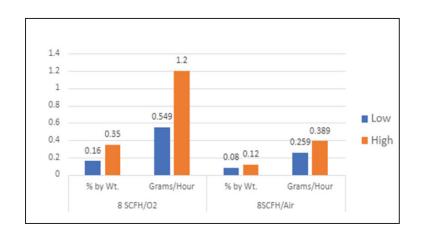

### HIGH OR LOW OZONE OUTPUT

Equipped with a "Low" and "High" setting. The "Low" setting will produce 220mg/hr. ozone, while the "High" setting will delivers 440mg/hr. ozone.

## **OZONE OUTPUT:**

220mg/hr. (low) 440mg/hr. (high)